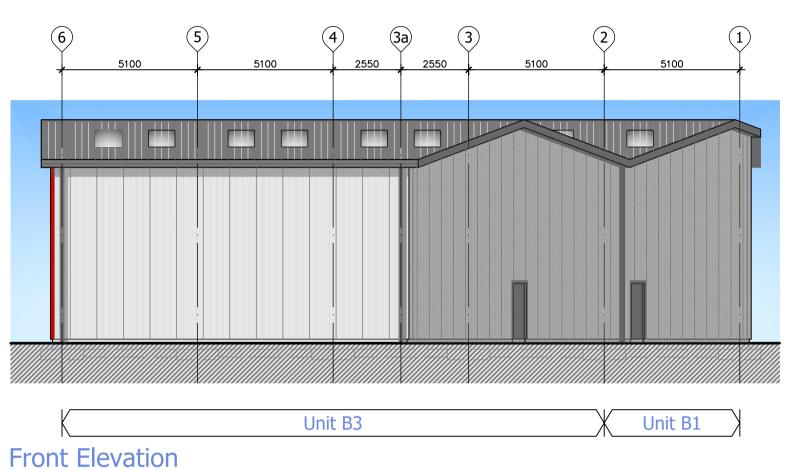

# Wall Cladding

Kingspan (or similar) Wall Panels (1m wide) either QuadCore Architectural panels or QuadCore Evolutions Panels.

Colours = Red, Dark Grey & Light Grey.

## **Roof Cladding**

Kingspan (or similar) QuadCore Trapezoidal Roof Panels (1m wide) with Kingspan Day-Lite Trapezoidal roof lights. Color = Dark Grey.

### Windows & Doors

Double Glazed Polyester Powder Aluminium (Thermally broken). Colour = Dark Grey

### Vehicular Doors

Insulated Sectional Doors. Colour Light Grey

Signage
Extent of Signage as indicated on elevations (3m x 1m). Art work to signage to future tenants specification.