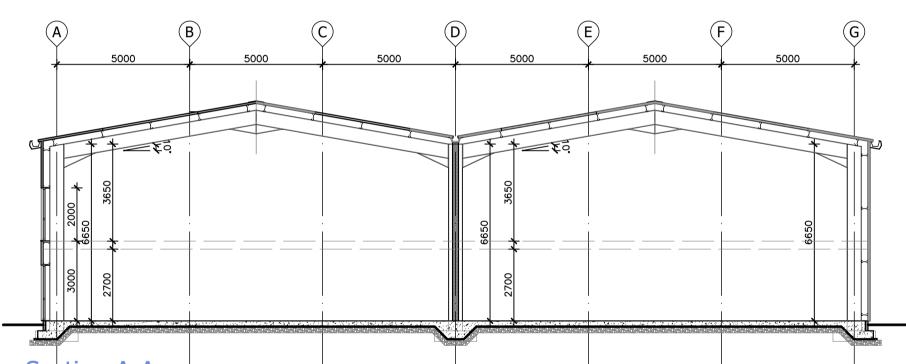

## **Roof Cladding**

Kingspan (or similar) QuadCore Trapezoidal Roof Panels (1m wide) with Kingspan Day-Lite Trapezoidal roof lights. Color = Dark Grey.

### Windows & Doors

Double Glazed Polyester Powder Aluminium (Thermally broken). Colour = Dark Grey