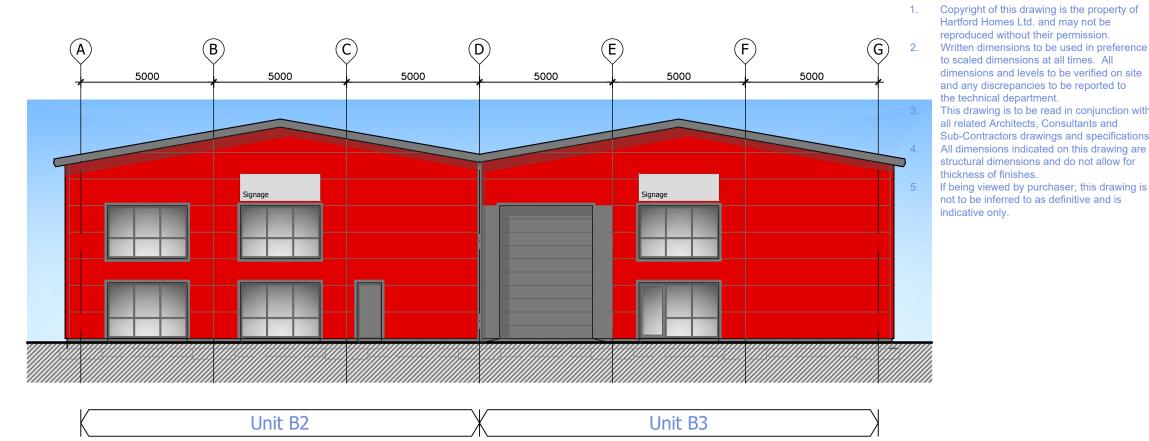

# Wall Cladding

Kingspan (or similar) Wall Panels (1m wide) either QuadCore Architectural panels or QuadCore Evolutions Panels.

Colours = Red, Dark Grey & Light Grey.

### Windows & Doors

Double Glazed Polyester Powder Aluminium (Thermally broken). Colour = Dark Grey

### Vehicular Doors

Insulated Sectional Doors. Colour Light Grey

Signage
Extent of Signage as indicated on elevations (3m x 1m). Art work to signage to future tenants specification.

NOTES:

reproduced without their permission.

the technical department.

nickness of finishes.

indicative only.

dimensions and levels to be verified on site and any discrepancies to be reported to

If being viewed by purchaser, this drawing is not to be inferred to as definitive and is

his drawing is to be read in conjunction with all related Architects, Consultants and Sub-Contractors drawings and specifications. All dimensions indicated on this drawing are structural dimensions and do not allow for