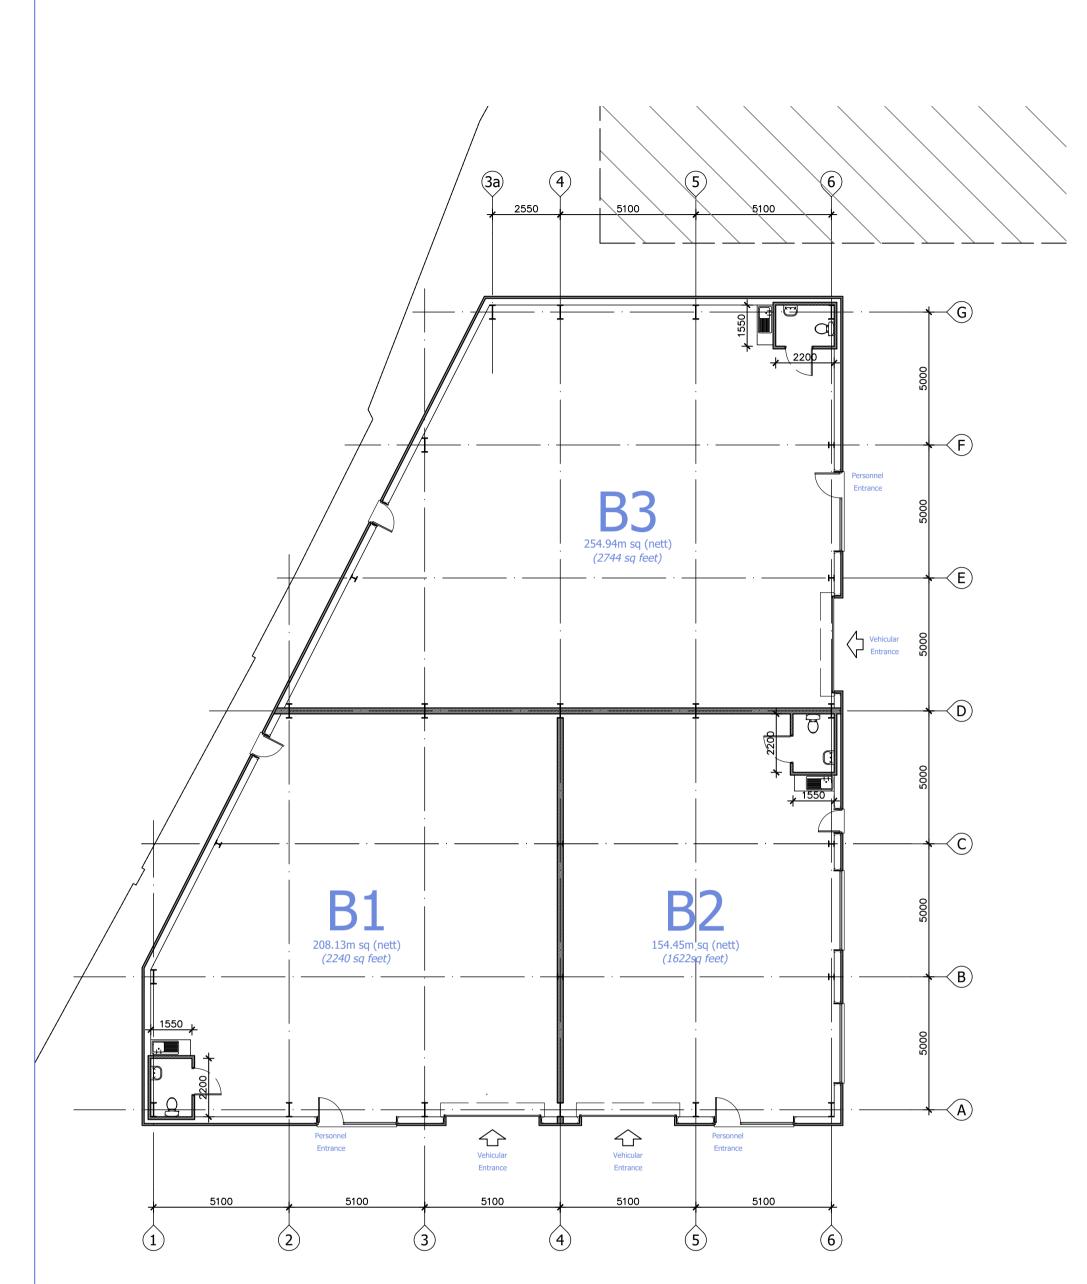

# Finishes Schedule

# Wall Cladding

Kingspan (or similar) Wall Panels (1m wide) either QuadCore Architectural panels or QuadCore Evolutions Panels.

Colours = Red, Dark Grey & Light Grey.

## **Roof Cladding**

Kingspan (or similar) QuadCore Trapezoidal Roof Panels (1m wide) with Kingspan Day-Lite Trapezoidal roof lights. Color = Dark Grey.

### Windows & Doors

Double Glazed Polyester Powder Aluminium (Thermally broken). Colour = Dark Grey

### Vehicular Doors

Insulated Sectional Doors. Colour Light Grey

Signage
Extent of Signage as indicated on elevations (3m x 1m). Art work to signage to future tenants specification.

# Solar Panels

Roof to rear elevation (south facing) to be provided with solar panels grouped together to provide 10-12kW to each unit. Actual layout and number of panels to be determined by specialist design and tenant requirements.