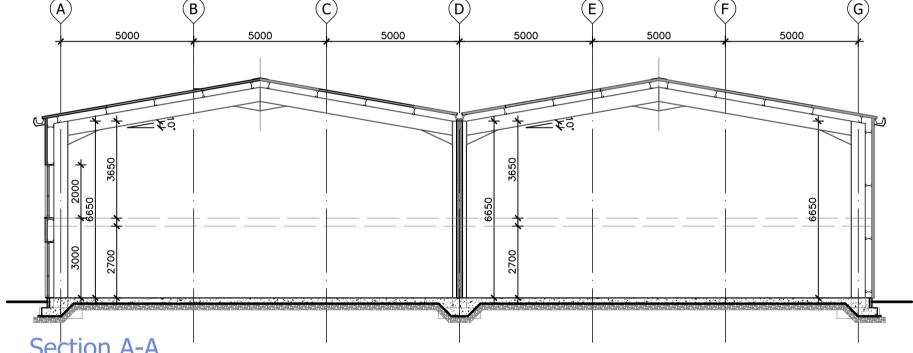

## **Roof Cladding**

Kingspan (or similar) QuadCore Trapezoidal Roof Panels (1m wide) with Kingspan Day-Lite Trapezoidal roof lights. Color = Dark Grey.

### Windows & Doors

Double Glazed Polyester Powder Aluminium (Thermally broken). Colour = Dark Grey