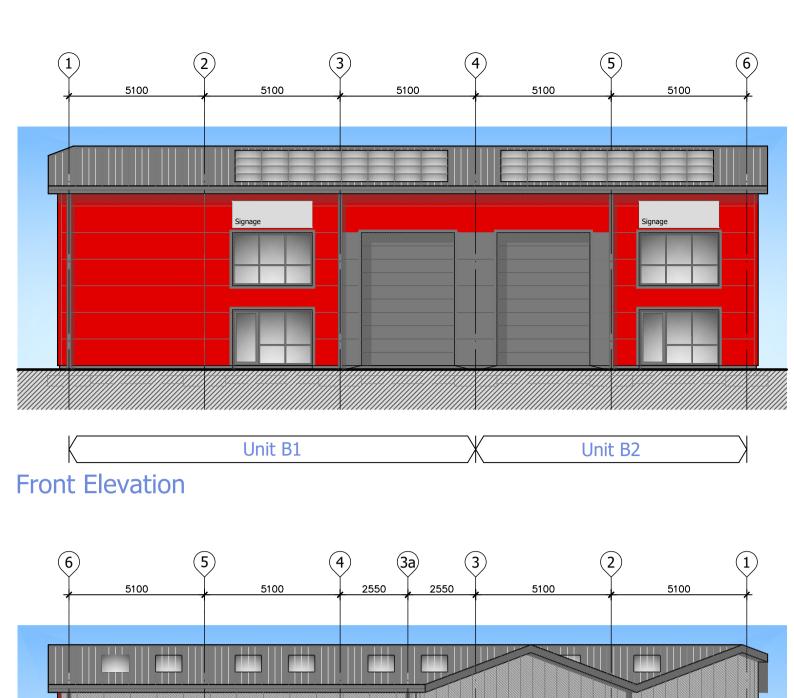

# Wall Cladding

Kingspan (or similar) Wall Panels (1m wide) either QuadCore Architectural panels or QuadCore Evolutions Panels.

Colours = Red, Dark Grey & Light Grey.

### Windows & Doors

Double Glazed Polyester Powder Aluminium (Thermally broken). Colour = Dark Grey

### Vehicular Doors

Insulated Sectional Doors. Colour Light Grey

Signage
Extent of Signage as indicated on elevations (3m x 1m). Art work to signage to future tenants specification.