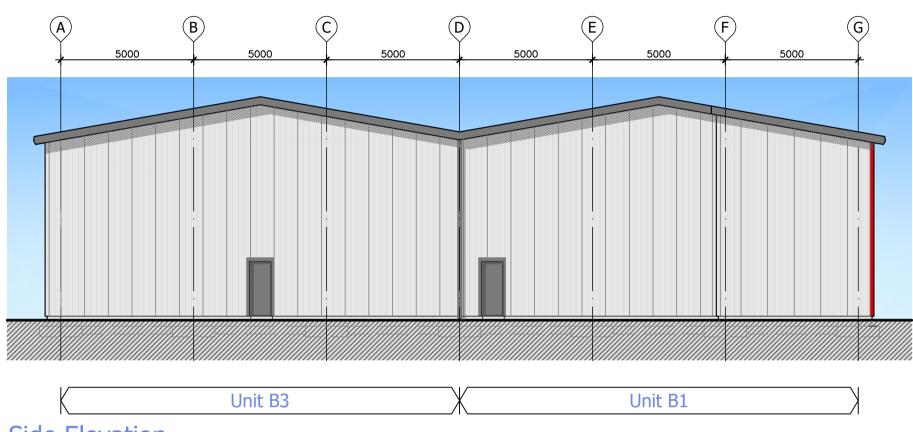

Side Elevation

Side Elevation

# Wall Cladding

Kingspan (or similar) Wall Panels (1m wide) either QuadCore Architectural panels or QuadCore Evolutions Panels.

Colours = Red, Dark Grey & Light Grey.

## **Roof Cladding**

Kingspan (or similar) QuadCore Trapezoidal Roof Panels (1m wide) with Kingspan Day-Lite Trapezoidal roof lights. Color = Dark Grey.

### Windows & Doors

Double Glazed Polyester Powder Aluminium (Thermally broken). Colour = Dark Grey

### Vehicular Doors

Insulated Sectional Doors. Colour Light Grey

Signage
Extent of Signage as indicated on elevations (3m x 1m). Art work to signage to future tenants specification.